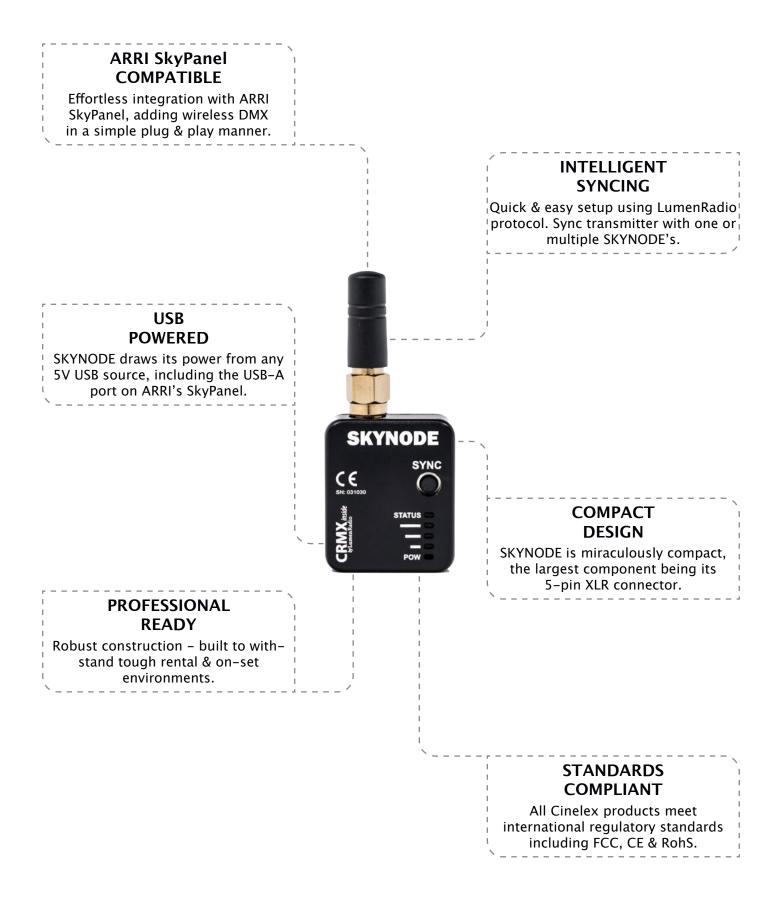

## **Cinelex** SKYNODE

USB-powered wireless DMX receiver, designed for effortless integration with ARRI SkyPanel

## Cinelex SKYNODE

USB-powered wireless DMX receiver, designed for effortless integration with ARRI SkyPanel

## **Specification**

| Wireless Protocol               |                                      |
|---------------------------------|--------------------------------------|
| Protocol                        | LumenRadio                           |
| Operational Frequency           | 2.4GHz (2402–2480MHz)                |
| Range                           | Up to 100m (environment dependent)   |
| DMX                             | DMX512, DMX512 (1990) & DMX512-A     |
| Power                           |                                      |
| Micro-USB                       |                                      |
| Power Consumption               | 1W                                   |
| Controls                        |                                      |
| 1x "SYNC" Button                | Synchronise SKYNODE with Transmitter |
| Connectors                      |                                      |
| 1x DMX XLR 5-Pin Male           |                                      |
| 1x Micro-USB Power Input Female |                                      |
| 1x Built-In Antennae            |                                      |
| LED Indicators                  |                                      |
| 1x "STATUS" LED                 | Connection Status                    |
| 1x "POW" LED                    | Power Input Confirmation             |
| 3x Signal Strength LEDs         | Signal Strength Indicator            |
| Size (with Antennae)            |                                      |
| Weight                          | 50g                                  |
| Dimensions                      | 60mm x 25mm x 40mm (L x W x D)       |