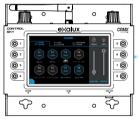

### FADER

FADER APP works the exact same way than your hardware DMX console you used for years. Every fader is linked to a DMX address.

exalux

exalux.eu/products/control-sky/