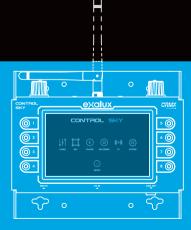

### **SKY CONTROL**

**SKY APP** allows to control up to 20 SkyPanel® when DMX P30 mode is set : CCT+GM, HSI, RGBW, (X,Y), Effects, Source Matching, Filters.