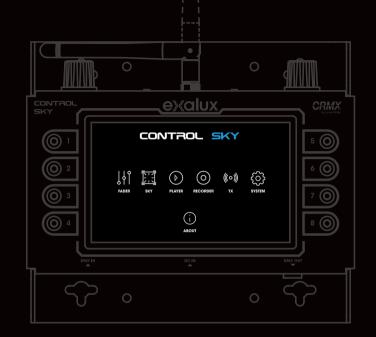

# exalux controlsky

EXALUX<sup>™</sup> CONTROL SKY is a 5-in-1 wireless DMX controller especially designed to control up to 20 SkyPanel<sup>®</sup> with sense and simplicity.

### FEATURES

- 5-in-1 tools : SkyPanel® controller, DMX Console, CRMX Transmitter, DMX recorder, DMX Player,
- ▶ 1 DMX universe,
- ▶ 8 tact switches to save/reload memories,
- ► Black out function,
- ► Lock / unlock function,
- Runs up to 7h with a 10Ah/36Wh PowerBank,
- ► Fully compatible with EXALUX<sup>TM</sup> CONNECT.
- ► Able to control up to 20 SkyPanel®.

### **TECHNICAL SPECIFICATIONS**

- ▶ 2,4GHz CRMX by LumenRadio™
- ▶ TFT 5.0" capacitive touch super bright display
- Link range : up to 1000 meters line-of-sight\*
- ► +5VDC (USB) + 10-24VDC (XLR4) Input / ~5W
- ► XLR5 DMX input & output
- ▶ 180x154x50 mm | 700g