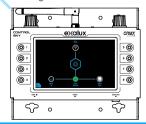

### **SKY CONTROL**

**SKY APP** allows to control up to 20 SkyPanel® when DMX P30 mode is set : CCT+GM, HSI, RGBW, (X,Y), Effects, Source Matching, Filters.