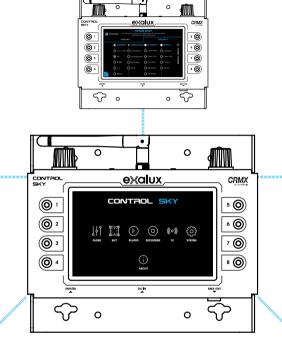

# exalux controlsky

EXALUX<sup>™</sup> CONTROL SKY is a 5-in-1 wireless DMX controller especially designed to control up to 20 SkyPanel<sup>®</sup> with sense and simplicity.

### **TECHNICAL SPECIFICATIONS**

- ▶ 2,4GHz CRMX by LumenRadio™
- ▶ TFT 5.0" capacitive touch super bright display
- Link range : up to 1000 meters line-of-sight\*
- ► +5VDC (USB) + 10-24VDC (XLR4) Input / ~5W
- ► XLR5 DMX input & output
- ▶ 180x154x50 mm | 700g

### **SKY CONTROL**

**SKY APP** allows to control up to 20 SkyPanel® when DMX P30 mode is set : CCT+GM, HSI, RGBW, (X,Y), Effects, Source Matching, Filters.