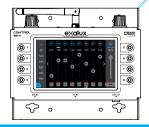

#### RECORDER

RECORDER APP allows to record 512 DMX channels in real time. 8 memories | 80s recording @44Hz max