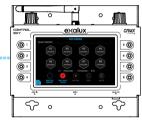

#### PLAYER

**PLAYER APP** allows to play the DMX memories that have been recorded with the FADER, SKY and RECORDER Apps

### FADER

FADER APP works the exact same way than your hardware DMX console you used for years. Every fader is linked to a DMX address.

exalux

exalux.eu/products/control-sky/

#### RECORDER

RECORDER APP allows to record 512 DMX channels in real time. 8 memories | 80s recording @44Hz max